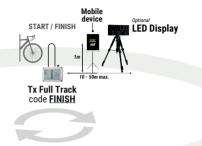

### **EXAMPLE OF USE**

LOOP CONFIGURATION

Take the start at least 5m minimum before the START transmitter, and make as many lap as you want.

- Place your mobile device from 10m to 50m maximum after the FINISH transmitter, at a height of approximately 1m from the ground.
- If you use a Relay Coach BLE, place it at 10m after the FINISH transmitter, and at a height of approximately 1m from the ground.